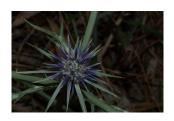

**Botanical Name:** Eryngium rostratum

**Common Name:** Blue devil **Flowering Time:** Summer

Height: To shin high
Occurrence: Very rare

**Botanical Name:** Bursaria spinosa

**Common Name:** Christmas bush