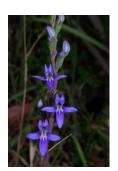

Flowering Time: Late spring to early summer

Height: To thigh high
Occurrence: Uncommon

**Botanical Name:** Lobelia gibbosa

Common Name: Tall lobelia
Flowering Time: Summer
Height: To shin high
Occurrence: Uncommon