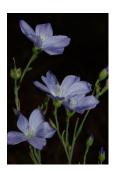

**Botanical Name:** Dianella longifolia

Common Name: Pale flax lily

Flowering Time: Spring to early summer

**Height:** To thigh high

**Occurrence:** Rare

**Botanical Name:** *Linum marginale* 

**Common Name:** Native flax

Flowering Time: Late spring to early summer

Height: To thigh high
Occurrence: Uncommon

**Botanical Name:** Lobelia gibbosa

Common Name: Tall lobelia
Flowering Time: Summer
Height: To shin high
Occurrence: Uncommon