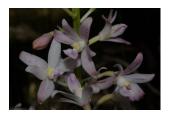

The flowers shown below flower mainly in summer.

Botanical Name: Dipodium roseum
Common Name: Hyacinth orchid

Flowering Time: Summer Height: To 75cm.

Occurrence: Common

**Botanical Name:** Orthoceras strictum