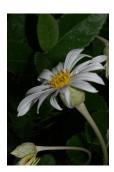

Height: To shin high
Occurrence: Common

**Botanical Name:** Olearia grandiflora

**Common Name:** Mt Lofty daisy

**Flowering Time:** Spring to early summer **Height:** Upright shrub to 60cms

Occurrence: Common