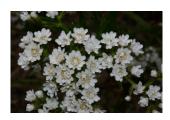

Flowering Time: Summer

**Height:** Shrub/tree to head high

Occurrence: Very common

Botanical Name: *Ixodia achillaeoides*Common Name: Hills daisy, fireweed

Flowering Time: Summer

**Height:** Shrub to 60-150 cms

Occurrence: Very common