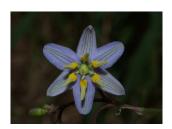

**Botanical Name:** Dianella longifolia

Common Name: Pale flax lily

Flowering Time: Spring to early summer

**Height:** To thigh high

**Occurrence:** Rare

**Botanical Name:** *Linum marginale* 

**Common Name:** Native flax

Flowering Time: Late spring to early summer

Height: To thigh high
Occurrence: Uncommon

**Botanical Name:** Lobelia gibbosa

Common Name: Tall lobelia
Flowering Time: Summer
Height: To shin high
Occurrence: Uncommon