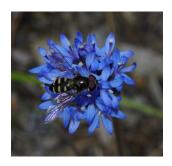

Common Name: Horned orchid

**Flowering Time:** Late spring to early summer

Height: 20-45cm.

**Occurrence:** Rare

**Botanical Name:** Brunonia australis

**Common Name:** Blue pincushion

**Flowering Time:** Late spring to early summer

Height: To shin high
Occurrence: Common

**Botanical Name:** Olearia grandiflora

**Common Name:** Mt Lofty daisy

**Flowering Time:** Spring to early summer **Height:** Upright shrub to 60cms

Occurrence: Common