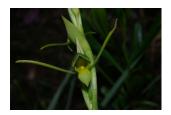

The flowers shown below flower mainly in summer.

Botanical Name: Dipodium roseum
Common Name: Hyacinth orchid

Flowering Time: Summer Height: To 75cm.

Occurrence: Common

**Botanical Name:** Orthoceras strictum

Common Name: Horned orchid

**Flowering Time:** Late spring to early summer

Height: 20-45cm.

**Occurrence:** Rare

**Botanical Name:** Brunonia australis

**Common Name:** Blue pincushion

**Flowering Time:** Late spring to early summer