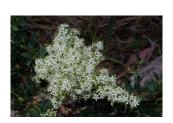

**Botanical Name:** Eryngium rostratum

**Common Name:** Blue devil **Flowering Time:** Summer

Height: To shin high
Occurrence: Very rare

**Botanical Name:** Bursaria spinosa

**Common Name:** Christmas bush

Flowering Time: Summer

**Height:** Shrub/tree to head high

Occurrence: Very common

Botanical Name: *Ixodia achillaeoides*Common Name: Hills daisy, fireweed

Flowering Time: Summer

**Height:** Shrub to 60-150 cms